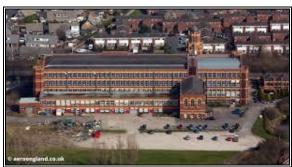

# TO LET

2<sup>ND</sup> & 3<sup>RD</sup> FLOORS COPPULL MILL MILL LANE COPPULL CHORLEY PR7 5BW

Rent: 2<sup>nd</sup> Floor £50,000 pa 3<sup>rd</sup> Floor £25,000 pa

- Second Floor 2,304 sq m (24,800 sq ft) GIA.
- Third Floor 228 sq m (23,982 sq ft) GIA.
- Goods lift with easy access.
- Economical workspace.
- Large communal car park.

## **Description:**

Second and third floor accommodation available within the established Coppull Mill providing large areas suitable for workspace or storage. The floors can be accessed from communal staircases with exclusive use of the new goods lift due to be installed in 2023. The occupiers will have use of communal WC's and kitchen areas.

### Location:

Proceeding into Coppull along B5251 Spendmore Lane/New Road turn into Mill Lane and proceed for approximately 100m to the entrance of the site where the communal car park is approximately 30m on the left hand side.