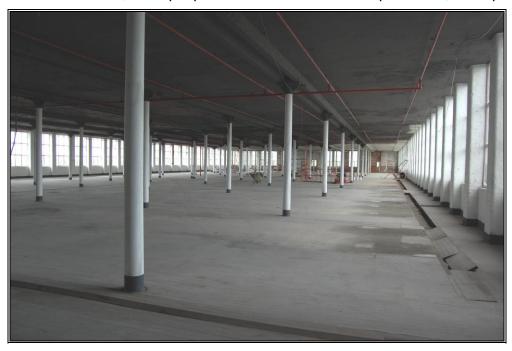

## **Description:**

Second and third floor accommodation available within the established Coppull Mill providing large areas suitable for workspace or storage. The floors can be accessed from communal staircases with exclusive use of the new goods lift due to be installed in 2023. The occupiers will have use of communal WC's and kitchen areas.

#### **Accommodation: Second Floor**

(all sizes are approx) 31.7m x 70.7m 2,228 sq m plus 16.85m x 4.5m = 76 sq m total 2,304 sq m

**Third Floor** 31.7 m x 70.3m = 228 sq m