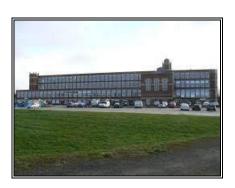

# TO LET

2<sup>ND</sup> & 3<sup>RD</sup> FLOORS COPPULL MILL MILL LANE COPPULL CHORLEY PR7 5BW

Rent: 2<sup>nd</sup> Floor £50,000 pa 3<sup>rd</sup> Floor £25,000 pa

- Second Floor 2,304 sq m (24,800 sq ft) GIA.
- Third Floor 228 sq m (23,982 sq ft) GIA.
- Goods lift with easy access.
- Economical workspace.
- Large communal car park.

## **Description:**

Second and third floor accommodation available within the established Coppull Mill providing large areas suitable for workspace or storage. The floors can be accessed from communal staircases with exclusive use of the new goods lift due to be installed in 2023. The occupiers will have use of communal WC's and kitchen areas.