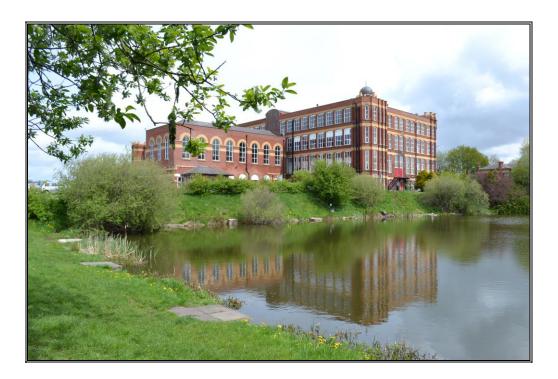

# TO LET

2<sup>ND</sup> & 3<sup>RD</sup> FLOORS COPPULL MILL MILL LANE COPPULL CHORLEY PR7 5BW

Rent: 2<sup>nd</sup> Floor £50,000 pa 3<sup>rd</sup> Floor £25,000 pa

- Second Floor 2,304 sq m (24,800 sq ft) GIA.
- Third Floor 228 sq m (23,982 sq ft) GIA.
- Goods lift with easy access.
- Economical workspace.
- Large communal car park.

### Location:

Proceeding into Coppull along B5251 Spendmore Lane/New Road turn into Mill Lane and proceed for approximately 100m to the entrance of the site where the communal car park is approximately 30m on the left hand side.